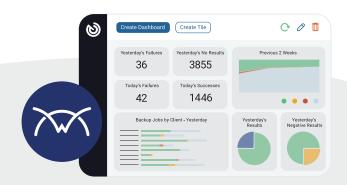

# Integrate ConnectWise Manage® with Backup Radar

Backup Radar seamlessly connects ConnectWise Manage® through direct API integration, allowing you to monitor and report on your entire backup estate centrally. Eliminate backup ticket noise in Manage, with only truly actionable notifications.

- Intelligent ticketing automated ticket deduplication, grouping, and closing eliminates noise to deliver only actionable notifications. Advanced customization fits your backup monitoring workflows.
- Automated backup monitoring of over 300 backup applications.
- No Results Monitoring for all backups.
- Deep insights into missed backup jobs or unauthorized changes to backup configurations.
- Log and report on backup compliance.
- View and/or provide consolidated and custom-branded client-friendly reports.
- Customize dashboards for your internal team, or invite clients to their own dashboard portal.
- View Backup Radar insights directly in Lifecycle Manager.