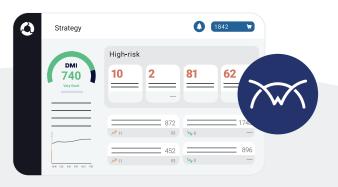

## Lifecycle Manager

## Integrate ConnectWise Manage® and ConnectWise Automate® to Lifecycle Manager

Lifecycle Manager leverages ConnectWise Automate® and ConnectWise Manage® data to automatically surface critical asset insights and measure the health of your clients' infrastructure.

- · Fully automated collection and reporting of hardware, network, and software asset information from Automate and Manage.
- Accurate data and powerful reports without duplication.
- Measure your clients' digital maturity with DMI™.
- · Identify your high-risk clients & assets with Insights.
- Communicate strategy to clients effectively with Initiatives.
- Shed risk with warranty coverage in under 30 seconds.